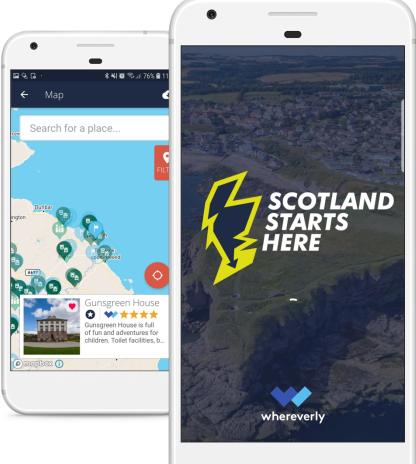

# App Toolkit

How to list your business on Scotland Starts Here



### Overview

- What is Scotland Starts Here?
- How to list your business
  - Who can be listed?
  - Who to contact to set up a listing
  - Organisations with Multiple Listings
  - Adding your business information
  - Guidelines and Listing Best Practice
  - Setting your listing live
  - Updating your listing
- Promoting Scotland Starts Here
  - Promotional material
  - Download the app





## What is Scotland Starts Here



### What is Scotland Starts Here?









### What is Scotland Starts Here?

- Scotland Starts Here is a tourism app and marketing campaign to
  - encourage people to stop when passing through the Scottish Borders, Dumfries & Galloway, and Midlothian
  - provide businesses with a tool to help promote their offer, encouraging visitors to plan, book and stay in the South of Scotland
  - be a one stop portal of information that tells a compelling story of the area, making it a destination of choice
- The app helps visitors discover the best of the area on-the-go, combining interactive routes, maps and more. It is all brought to life through songs, legends and narrated guided tours.
- The website acts as a gateway to the destination, using the information from the app as well as plenty of additional inspiration like e-books, blo