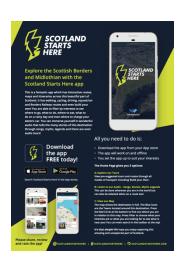

# Promoting Scotland Starts Here

### Leaflet

- Download and print the promotional leaflet for the Scotland Starts Here app
- Share it with visitors to help them plan their visit to the area

### Logo

- Use the logo to feature Scotland Starts Here on your website
- Link to scotlandstartshere.com or the app to help visitors plan while they're in the destination

#### For iOS

 Download the Scotland Starts Here App on the App Store

#### For Android

 Download the Scotland Starts Here App on the Google Play Store