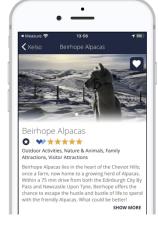

splay your listing

Twitter Handle

e.g. Whereverlyapp

Facebook URL

e.g. https://www.facebook.com/whereverlyapp/

Instagram Username

e.g. whereverlyapp

Visit Scotland URI

e.g. https://www.visitscotland.com/info/accommodation/whereverly-inn

TripAdvisor URL

e.g. https://www.tripadvisor.co.uk/Attraction\_Review-g186525-d187653-Reviews-Edinburgh\_Castle-Edinburgh\_Scotland.html



- All areas marked \* must be filled in
  - Images sized 1920 pixels wide x 1080 high display best on the web
    - Be mindful of web and app display ratios
    - Unsure about image size? Right-click on a file on your computer and choose Properties. This will show image dimensions and size
    - Do not use logos as your main image
    - Good examples:



Home | History and Heritage | Abbotsford

Abbotsford









| s as posses.  Shopping  Tourist Information  Tours                           |
|------------------------------------------------------------------------------|
| Shopping Tourist Information                                                 |
| ☐ Tourist Information                                                        |
|                                                                              |
| ☐ Tours                                                                      |
|                                                                              |
|                                                                              |
|                                                                              |
|