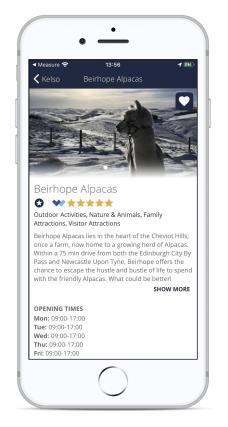

l be sent to your Area Development Agent for approval
  - If there is any missing information, your agent will contact you with advice on how to make your listing stronger
  - Once your listing has been approved, your agent will set it live
  - All information provided on the backend will automatically show up on both the app and the website

Please note: It takes 24 hours for new listings to become visible on the app and website.





## Updating your listing

- You can update your listing at any time
  - Simply click into it using the Magic Link
  - · Should you have lost your link, your Area Development Agent can resend it

Find your Area Development Agent





## Your listing on Scotland Starts Here

### Website Example



Home | History and Heritage | Abbotsford





### App Example







# Promoting Scotland Starts Here





### Leaflet

- Download and print the promotional leaflet for the Scotland Starts Here app
- Share it with visitors to help them plan their visit to the area



### Logo

- Use the logo to feature Scotland Starts Here on your website
- Link to scotlandstartshere.com or the app to help visitors plan while they're in the destination









#### For iOS

 Download the Scotland Starts Here App on the App Store

#### For Android

 Download the Scotland Starts Here App on the Google Play Store